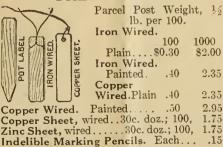

g mastica, etc. Made of heavy zinc. Price, \$3.25. P. P. Wt., 2 lbs. **MASTICOTE** 

## (Greenhouse Cement)

For setting glass, stopping cracks in gutters, roofs, etc., 1 gal., \$2.50; \$11.00 per

## PERMANITE GLAZING CEMENT

Apply with a mastica machine or "Permanite" Gun.

1 gal., \$2.75; \$12.50 for 5 gals. Permanite Gun.....\$7.50

## HAMMOND'S GREENHOUSE WHITE

A superior white paint for sash bars, sash frames, etc. 1 gal., \$4.75.

## RUBBER SPRINKLERS



Spraywell Either Straight Neck or Crook Neck. Spraywell, 6 oz. cap. Wt. 8 ozs. .... \$0.85 8-oz. cap. Wt. 1 lb..... 1.00 " 10-oz. cap. Wt. 1 lb. . . . 1.25 Scollay No. 1. Wt. 1 lb. . . . . 1.50

## CARNATION SUPPORTS



\$55.00 Model, 3-ring

1000

\$75.00

1000

\$65.00

Model 2-Ring \$1.25 \$7.00 \$60.00 Support

## TREE LABELS



## PAINTED POT LABELS

|      | P                   | . P. Wt.   |        |        |
|------|---------------------|------------|--------|--------|
|      |                     | 100        | 100    | 1000   |
| 4    | inch                | 1/2 lb.    | \$0.30 | \$2.00 |
| 41/2 | inch                | 1/2 lb.    | .35    | 2.25   |
|      | inch                |            | .40    | 2.45   |
|      | inch                |            | .50    | 3.00   |
| 8    | inch                | .2 lbs.    | 1.40   | 8.50   |
| 0    | inch                | .21/2 lbs. | 1.90   | 11.50  |
| 2    | inch                | .3 lbs.    | 2.25   | 13.65  |
| 18   | inch, for field use | ,7 lbs.    | 3.50   | 32.50  |
|      |                     |            |        |        |

## SHADING OR PROTECTING CLOTH